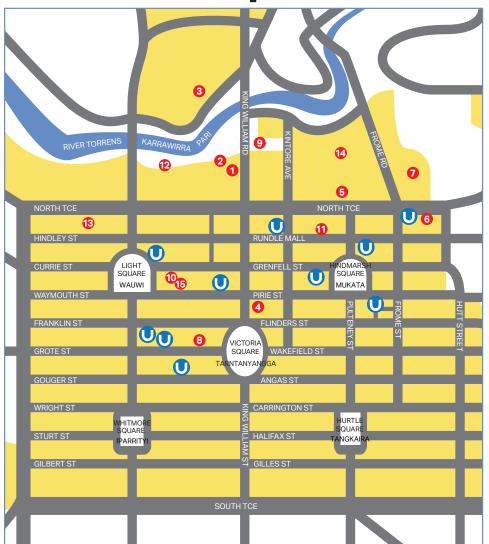

## **Festival Map**

Adelaide Festival Centre

Festival Drive

- Dunstan Playhouse
- Festival Theatre
- Space Theatre
- The Adelaide Festival Summerhouse Enter from Elder Park
- Village Green, Adelaide Oval War Memorial Drive
- **Adelaide Town Hall** 128 King William Street
- Art Gallery of South Australia North Terrace
- Ayers House 288 North Terrace

- Botanic Park Plane Tree Drive
- 8 Her Majesty's Theatre 58 Grote Street
- Pioneer Women's Memorial Garden

King William Road

- 10 Queen's Theatre Playhouse Lane
- Rundle Mall Gawler Place
- 12 Regattas Riverbank Promenade
- 13 Samstag Museum of Art Hawke Building, City West Campus, University of South Australia 55 North Terrace

- 4 Scott Theatre The University of Adelaide Kintore Avenue
- 15 Corner Young Street and **Waymouth Street**
- UPark locations